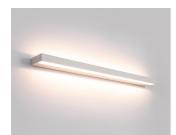

## WL3139

# 32W Indirect Linear Up and Down Wall Light

## **Description**

Built-in driver;

Wall Lamp for indoor use;

With Swith;

#### **Finish**

Black/White/Brass

#### Material

Aluminium