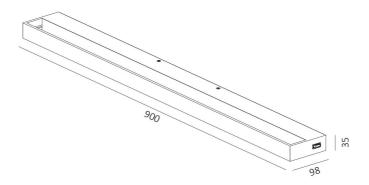

# 32W Indirect Linear Up and Down Wall Light

## **Description**

Built-in driver;

Wall Lamp for indoor use;

With Swith;

#### **Finish**

Black/White/Brass

#### Material

Aluminium